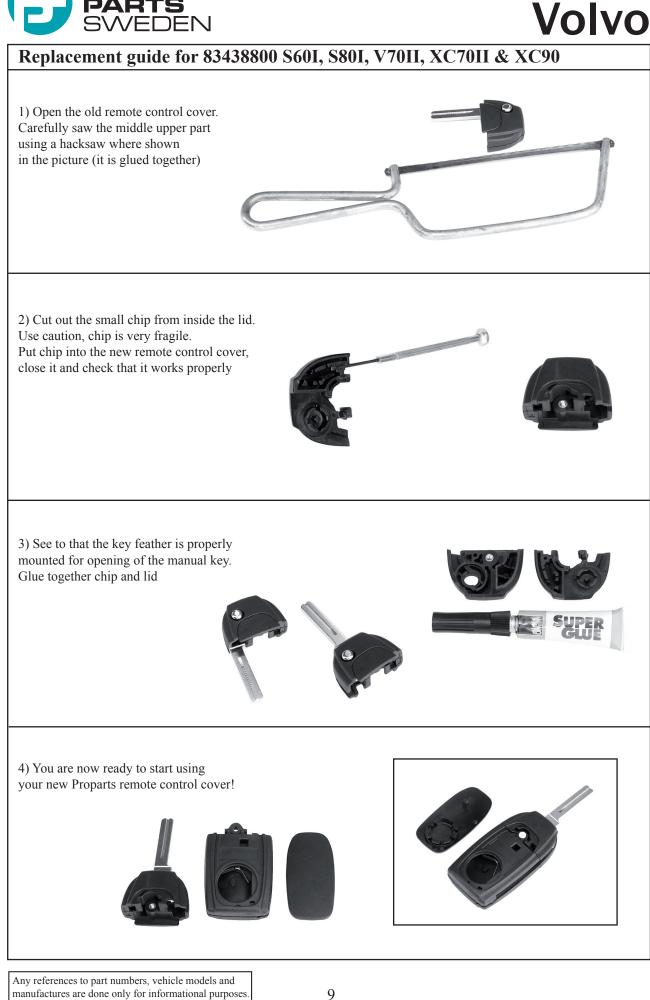

## Remote Control Cover and Insert

| Remote Control Cover and Insert   |                                                                                                                                                      |                                                   |                                                                                                                                           |          |  |  |  |
|-----------------------------------|------------------------------------------------------------------------------------------------------------------------------------------------------|---------------------------------------------------|-------------------------------------------------------------------------------------------------------------------------------------------|----------|--|--|--|
| Model                             | Туре                                                                                                                                                 | Year                                              | Oe Ref                                                                                                                                    | Art No   |  |  |  |
| S60/80<br>V70N                    | Remote control cover<br>Four holes, included trunk<br>switch                                                                                         | 1999-03<br>2000-04                                | 9452457<br>(9459365)<br>(9459366)<br>(9459371)<br>(9459367)<br>(9452455)<br>(8685149)<br>(9459369)<br>(9459373)<br>(9459372)<br>(8685151) | 83432457 |  |  |  |
| S60/80<br>V70N                    | Remote control cover insert                                                                                                                          | 1999-03<br>2000-04                                | 9452457                                                                                                                                   | 83430457 |  |  |  |
| S60<br>S80<br>V70<br>XC70         | Remote control cover<br>Ch -147<br>Ch -161195<br>FC1 Ch -45075, FC2 Ch -47578<br>Ch -3972<br>Four holes, included trunk and<br>alarm switch          | 2001-03<br>1999-03<br>2000-03<br>2001-03          | 9459368<br>(9452456-8)<br>(8685150)                                                                                                       | 83439368 |  |  |  |
| S60<br>S80<br>V70<br>XC70         | Remote control cover insert<br>Ch -147<br>Ch -161195<br>FC1 Ch -45075, FC2 Ch -47578<br>Ch -3972<br>Four buttons, included trunk and<br>alarm switch | 2001-03<br>1999-03<br>2000-03<br>2001-03          |                                                                                                                                           | 83430368 |  |  |  |
| S60<br>S80<br>V70<br>XC70<br>XC90 | Remote control cover<br>Four buttons, included trunk and<br>alarm switch                                                                             | 2004-09<br>2004-06<br>2004-07<br>2004-07<br>2003- | 8688800<br>(31253452)<br>(8688799)<br>(8688798)<br>(8626557)                                                                              | 83438800 |  |  |  |